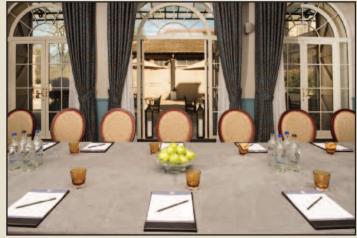

## CHURCHILL Boardroom

Winston Churchill was a regular guest at Cliveden in Nancy Astor's era, and although they did not often agree, we think they would thoroughly approve of the Churchill conference facilities which have been built in the cobblestoned Clocktower Courtyard, adjacent to the Astor Grill restaurant. This bespoke meeting room is situated in the former mews garage complex. Equipped with the latest technology and plenty of natural daylight there is also parking close by.