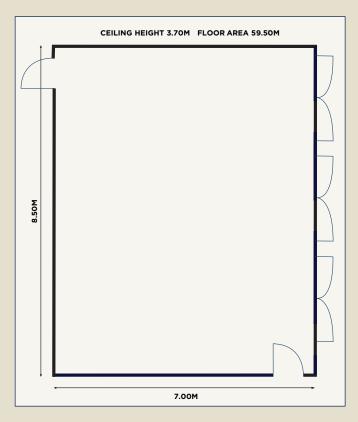

## Capacities

- Boardroom
- 20 Terrace BBQ 4028 Reception 50
- U Shaped 28
  - 50
- Theatre
- Reception

CLIVEDEN

TAPLOW • BERKSHIRE SL6 OJF TEL 01628 668561 special.events@clivedenhouse.co.uk www.clivedenhouse.co.uk